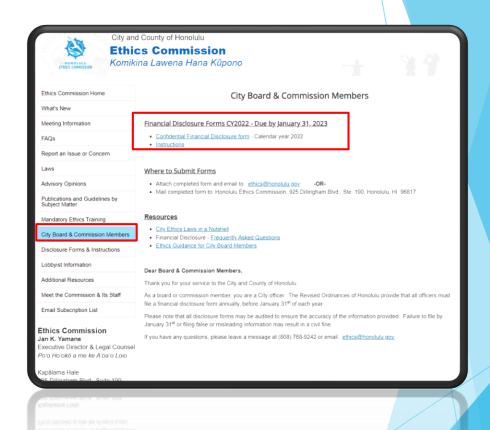

#### Current Process:

- Access PDF form:
  - Ethics website at <u>honolulu.gov/ethics</u>
  - Click on "City Board & Commission Members" tab
- Submit form:
  - Email completed form to <a href="mailto:ethics@honolulu.gov">ethics@honolulu.gov</a>; or
  - Mail to Honolulu Ethics Commission,
     925 Dillingham Blvd Ste 190, Honolulu HI 96817